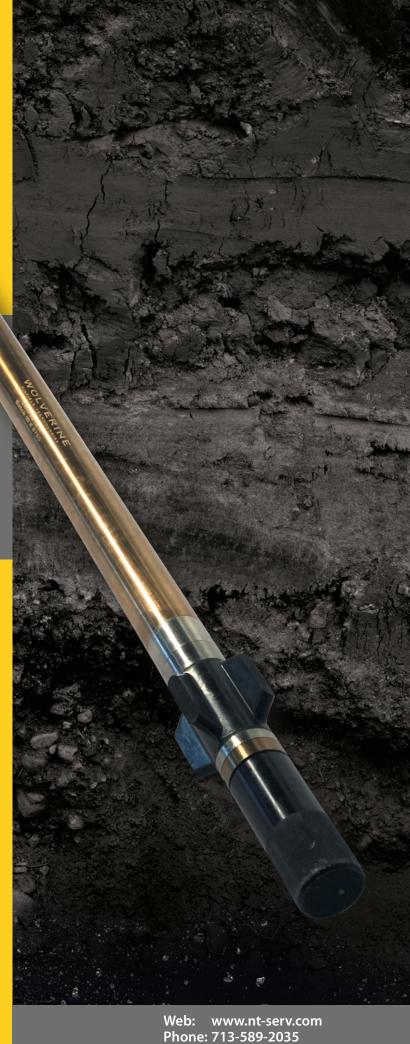

# R-Nav TOOL

The Wolverine R-Nav tool provides continuous real-time inclination and azimuth while drilling to give the drilling crew the information needed to accurately position

# MECHANICAL SPECIFICATIONS

- Tool Size: 1 7/8" diam. x 39" length
- Collar Size: 4.75" to 8"